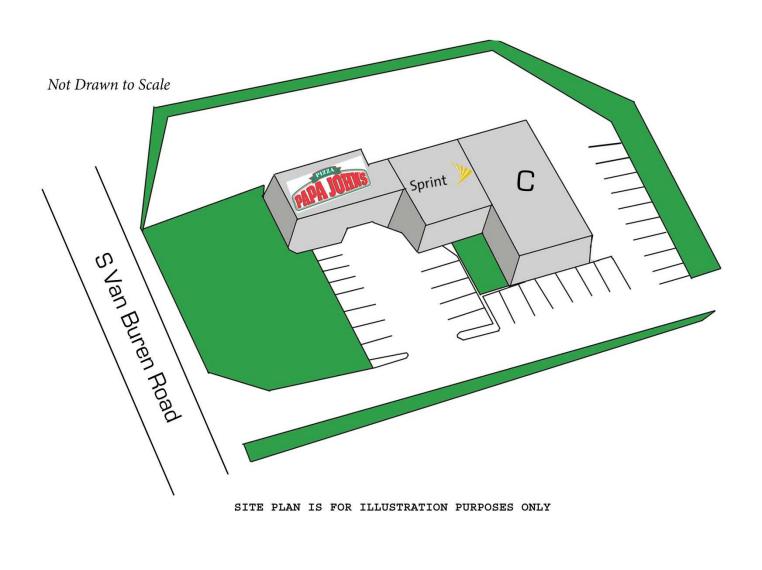

### New Market Center Eden, NC

- **B** SPRINT
- C Available

1,610 S.F. 1,400 S.F. **2,800 S.F.** 