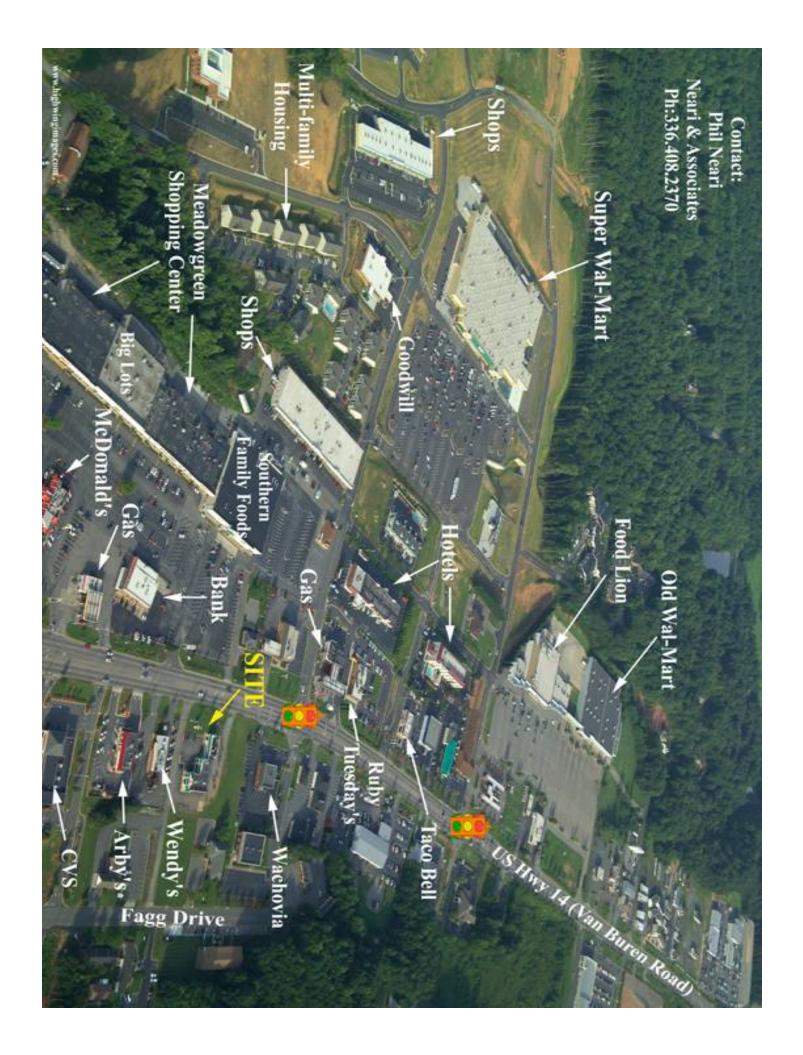

# New Market Centre Eden, North Carolina

FOR MORE INFORMATION PLEASE CONTACT:

NEARI & ASSOCIATES 322 N. Spring Street Winston-Salem, NC 27101

## New Market Centre Eden, NC

**DEMOGRAPHICS** 

Avg. Income: \$40,624

TOTAL POPULATION: 24,559

#### **New Market Centre Featuring:**

A 6,000 Sq. Ft. Specialty Center Located in Eden, NC

For More Information Please Contact: Neari & Associates Phil Neari: Mobile 336.408.2370 or pneari@neariassociates.com