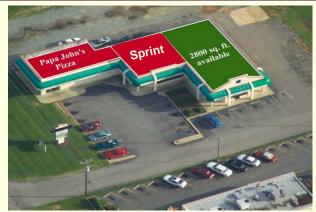

#### **New Market Centre Featuring:**

A 6,000 Sq. Ft. Specialty Center Located in Eden, NC

For More Information Please Contact: Neari & Associates Phil Neari: Mobile 336.408.2370 or pneari@neariassociates.com

### New Market Center Eden, NC

- **B** SPRINT
- C Available

1,610 S.F. 1,400 S.F. **2,800 S.F.** 