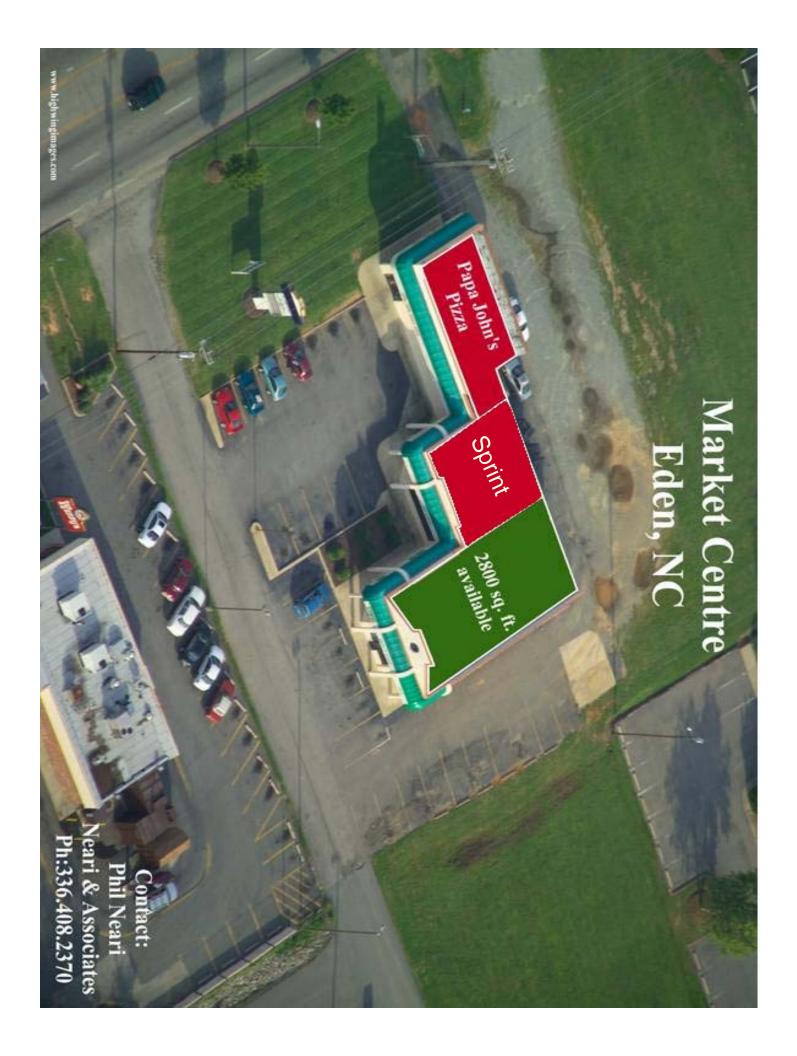

#### **New Market Centre Featuring:**

A 6,000 Sq. Ft. Specialty Center Located in Eden, NC

For More Information Please Contact: Neari & Associates Phil Neari: Mobile 336.408.2370 or pneari@neariassociates.com

### New Market Center Eden, NC

- **B** SPRINT
- C Available

1,610 S.F. 1,400 S.F. **2,800 S.F.** 