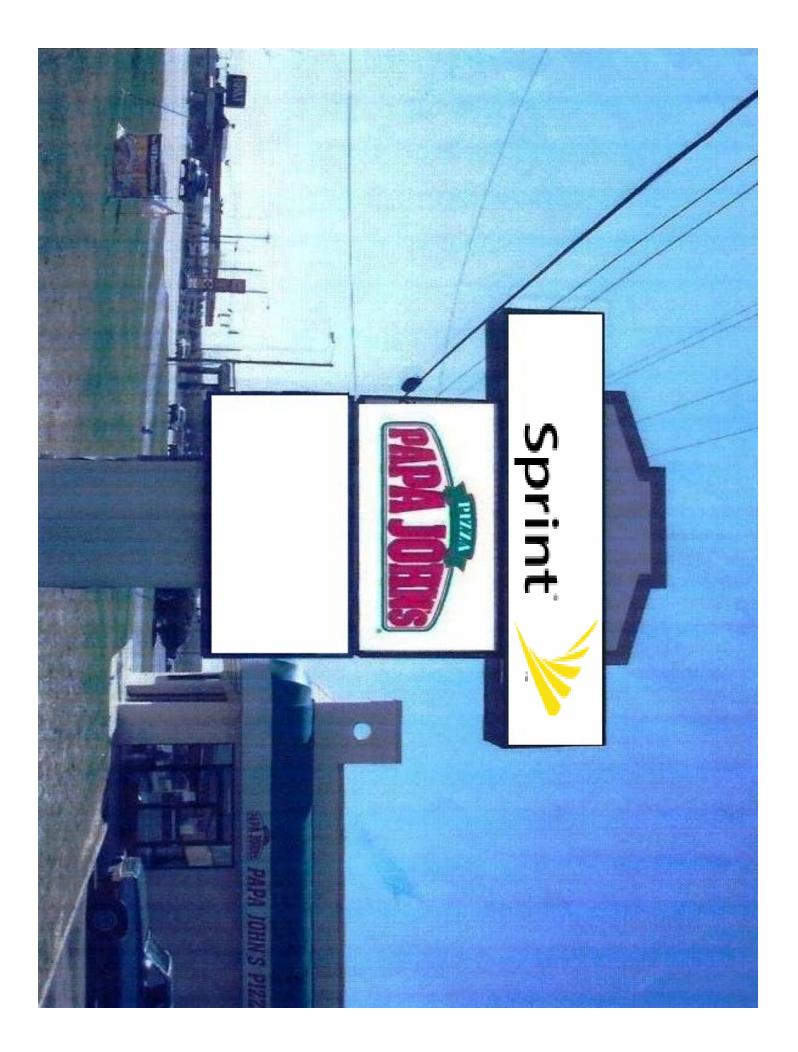

### New Market Center Eden, NC

- **B** SPRINT
- C Available

1,610 S.F. 1,400 S.F. **2,800 S.F.** 