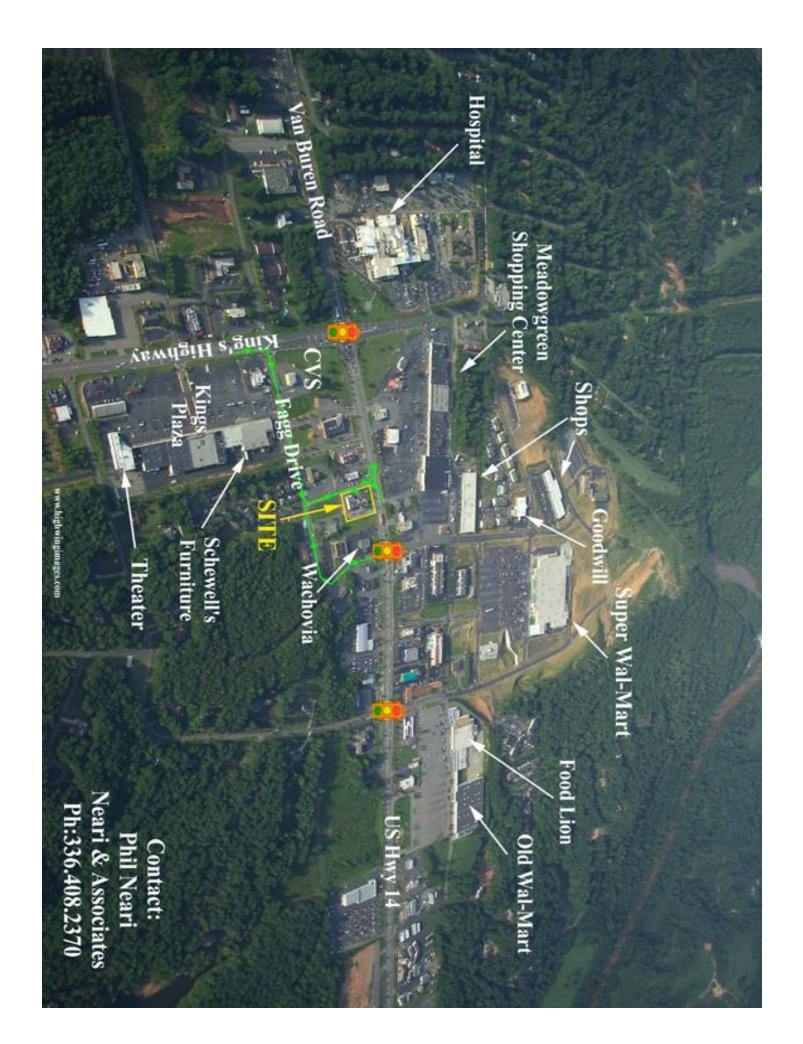

# New Market Centre Eden, North Carolina

FOR MORE INFORMATION PLEASE CONTACT:

NEARI & ASSOCIATES 322 N. Spring Street Winston-Salem, NC 27101

#### **New Market Centre Featuring:**

A 6,000 Sq. Ft. Specialty Center Located in Eden, NC

For More Information Please Contact: Neari & Associates Phil Neari: Mobile 336.408.2370 or pneari@neariassociates.com