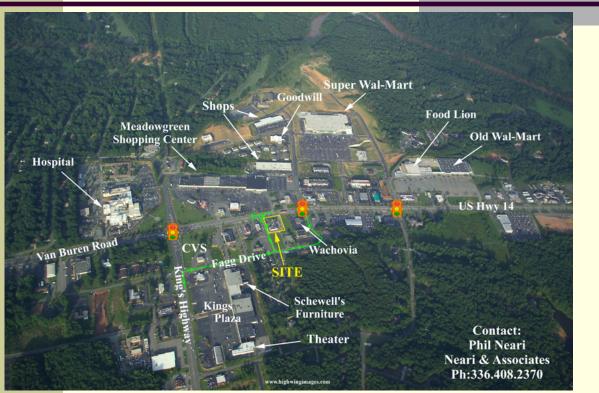

# New Market Centre Eden, North Carolina

FOR MORE INFORMATION PLEASE CONTACT:

NEARI & ASSOCIATES 322 N. Spring Street Winston-Salem, NC 27101

## New Market Centre Eden, NC

**DEMOGRAPHICS** 

Avg. Income: \$40,624

TOTAL POPULATION: 24,559

#### **New Market Centre Featuring:**

A 6,000 Sq. Ft. Specialty Center Located in Eden, NC

For More Information Please Contact: Neari & Associates Phil Neari: Mobile 336.408.2370 or pneari@neariassociates.com