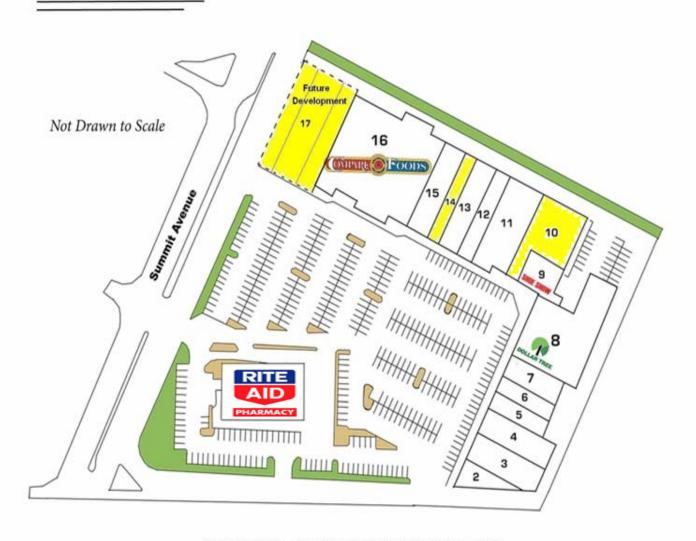

#### SITE PLAN IS FOR ILLUSTRATION PURPOSES ONLY

| 1   | ECKERD        | 10,908 S.F. | 10 | Available     | 8,100 S.F.  |
|-----|---------------|-------------|----|---------------|-------------|
| 2   | NC Tobacco    | 1,811 S.F.  | 11 | GQ Fashions   | 8,630 S.F.  |
| 3&4 | Asian Buffet  | 5,084 S.F.  | 12 | H & R Block   | 3,666 S.F.  |
| 5   | Sally Beauty  | 3,000 S.F.  | 13 | Rent A Center | 5,180 S.F.  |
| 6   | Rainbow Nails | 1,800 S.F.  | 14 | Available     | 2,954 S.F.  |
| 7   | Rent A Center | 4,105 S.F.  | 15 | NU Fashions   | 5,608 S.F.  |
| 8   | Dollar Tree   | 15,920 S.F. | 16 | Compare Foods | 24,787 S.F. |
| 9   | Shoe Show     | 3,335 S.F.  | 17 | Available     | 8,000 S.F.  |