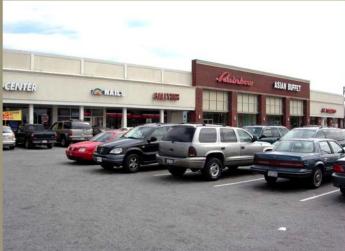

### Northeast Plaza

1018 Summit Ave, Greensboro, NC 27405

Northeast Plaza Shopping Center is a neighborhood shopping center of approximately 110,000 square feet anchored by Compare Foods, Dollar Tree and Eckerd Drug. Located at the corner of Summit Avenue and E. Bessemer Avenue.

#### SITE PLAN IS FOR ILLUSTRATION PURPOSES ONLY

| 1   | ECKERD        | 10,908 S.F. | 10 | Available     | 8,100 S.F.  |
|-----|---------------|-------------|----|---------------|-------------|
| 2   | NC Tobacco    | 1,811 S.F.  | 11 | GQ Fashions   | 8,630 S.F.  |
| 3&4 | Asian Buffet  | 5,084 S.F.  | 12 | H & R Block   | 3,666 S.F.  |
| 5   | Sally Beauty  | 3,000 S.F.  | 13 | Rent A Center | 5,180 S.F.  |
| 6   | Rainbow Nails | 1,800 S.F.  | 14 | Available     | 2,954 S.F.  |
| 7   | Rent A Center | 4,105 S.F.  | 15 | NU Fashions   | 5,608 S.F.  |
| 8   | Dollar Tree   | 15,920 S.F. | 16 | Compare Foods | 24,787 S.F. |
| 9   | Shoe Show     | 3,335 S.F.  | 17 | Available     | 8,000 S.F.  |