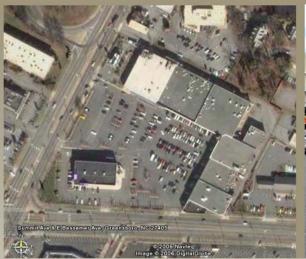

### Northeast Plaza

1018 Summit Ave, Greensboro, NC 27405

Northeast Plaza Shopping Center is a neighborhood shopping center of approximately 110,000 square feet anchored by Compare Foods, Dollar Tree and Eckerd Drug. Located at the corner of Summit Avenue and E. Bessemer Avenue.