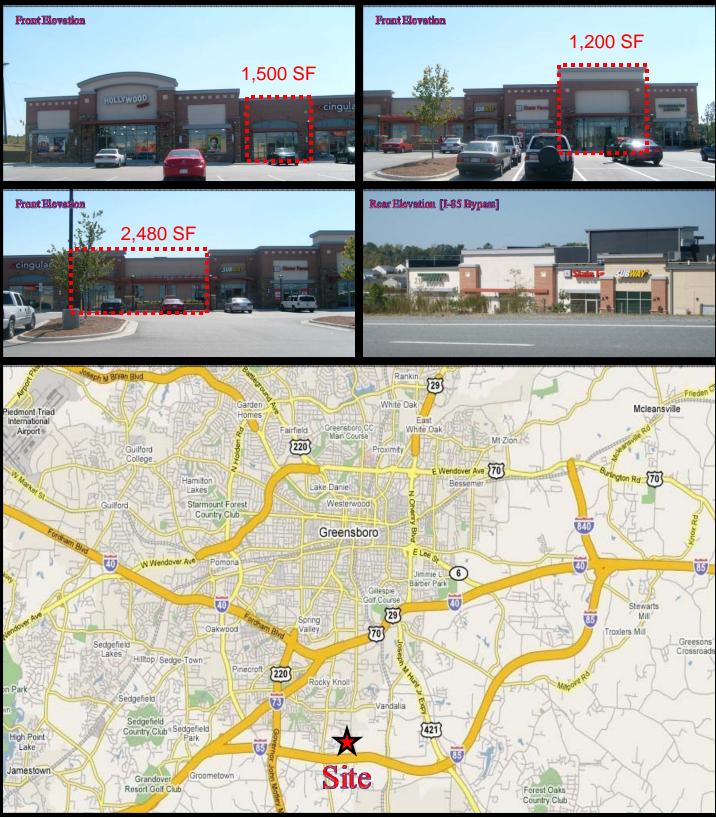

#### Property Highlights:

GLA: 15,330 SF

AVAIL. SPACE: [1,200] [1,500] [2,480 SF]

CO-TENANTS: Hollywood Video, Starbucks, Subway, State Farm , AT&T Wireless

#### **Excellent Access, Visibility, & Location**

•3711 Elmsley Court, Greensboro, NC 27406

- •Specialty center featuring high-end national retailers.
- •Adjacent to Super Wal-Mart and Lowes Home Improvement.
- •Perfect opportunity for restaurant use.
- •Easy Ingress/Egress from I-85 Bypass (Exit 124) and S. Elm-Eugene Street.
- •Excellent signage visibility from I-85 Bypass.
- Opportunity for I-85 Bypass logo and trailblazer signage.
- Poised for huge growth on South Elm-Eugene Street and I-85 Bypass.